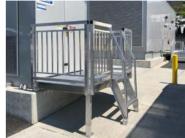

## POWER GENERATOR ACCESS SOLUTIONS

## **Features:**

**Code compliant** 

Non-conductive decking

Reconfigurable

Modular design

**Custom layouts** 

Leveling legs

100% Heavy duty lightweight aluminum

## Multiple surface options to choose from:

**GRIP STRUT** 

EXTRUDED

**FIBERGATE** 

**BAR GRATING** 

Our prefabricated generator access stairs are ready to install and are constructed out of industrial-grade aluminum components.

The components bolt together, allowing for the possibility of endless configurations. Reduce your costs, cut installation time, and simplify your project.