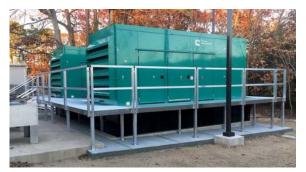

## POWER GENERATOR ACCESS SOLUTIONS

## **Features:**

**Code compliant** 

Non-conductive decking

Reconfigurable

Modular design

**Custom layouts** 

Leveling legs

100% Heavy duty lightweight aluminum

## Multiple surface options to choose from:

**GRIP STRUT** 

EXTRUDED

**FIBERGATE** 

**BAR GRATING** 

Our prefabricated generator access stairs are ready to install and are constructed out of industrial-grade aluminum components.