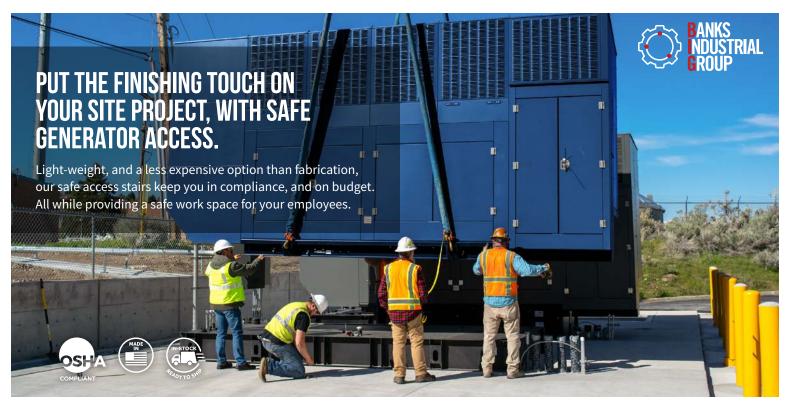

## POWER GENERATOR ACCESS SOLUTIONS

## Multiple surface options to choose from:

**GRIP STRUT** 

EXTRUDED

**FIBERGATE** 

**BAR GRATING** 

Our prefabricated generator access stairs are ready to install and are constructed out of industrial-grade aluminum components.

The components bolt together, allowing for the possibility of endless configurations. Reduce your costs, cut installation time, and simplify your project.