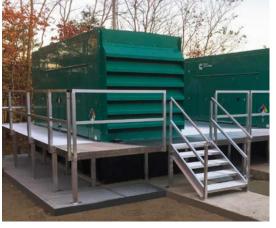

## POWER GENERATOR ACCESS SOLUTIONS

## **Features:**

**Code compliant** 

Non-conductive decking

Reconfigurable

Modular design

**Custom layouts** 

Leveling legs

100% Heavy duty lightweight aluminum

## Multiple surface options to choose from:

**GRIP STRUT** 

EXTRUDED

**FIBERGATE** 

**BAR GRATING** 

Our prefabricated generator access stairs are ready to install and are constructed out of industrial-grade aluminum components.