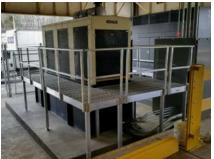

## POWER GENERATOR ACCESS SOLUTIONS

## **Features:**

**Code compliant** 

Non-conductive decking

Reconfigurable

Modular design

**Custom layouts** 

Leveling legs

100% Heavy duty lightweight aluminum

## Multiple surface options to choose from:

**GRIP STRUT** 

EXTRUDED

**FIBERGATE** 

**BAR GRATING** 

Our prefabricated generator access stairs are ready to install and are constructed out of industrial-grade aluminum components.