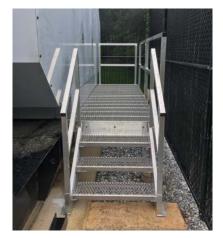

## Multiple surface options to choose from:

**GRIP STRUT** 

EXTRUDED

**FIBERGATE** 

**BAR GRATING** 

Our prefabricated generator access stairs are ready to install and are constructed out of industrial-grade aluminum components.

The components bolt together, allowing for the possibility of endless configurations. Reduce your costs, cut installation time, and simplify your project.