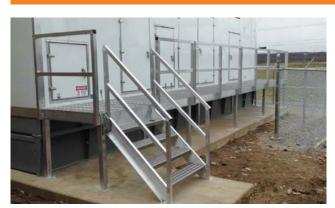

## Multiple surface options to choose from:

**GRIP STRUT** 

EXTRUDED

**FIBERGATE** 

**BAR GRATING** 

Our prefabricated generator access stairs are ready to install and are constructed out of industrial-grade aluminum components.

The components bolt together, allowing for the possibility of endless configurations. Reduce your costs, cut installation time, and simplify your project.