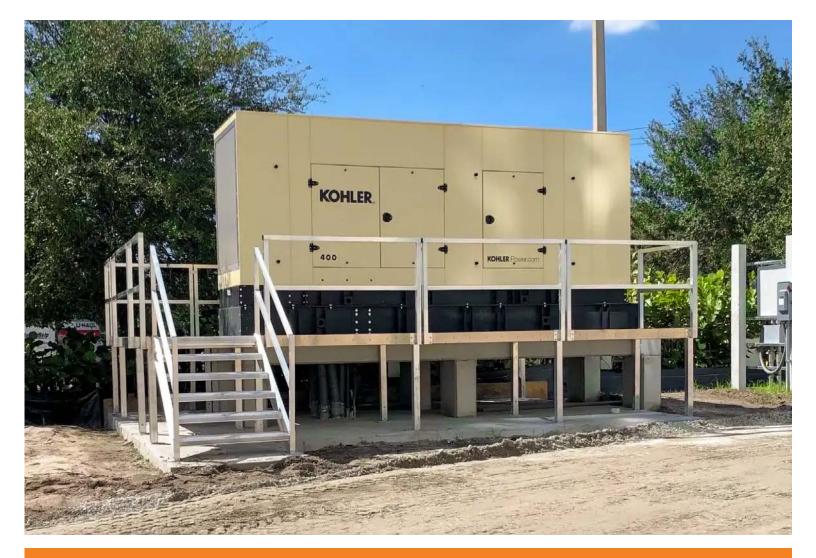

## POWER GENERATOR ACCESS SOLUTIONS

## Multiple surface options to choose from:

**GRIP STRUT** 

EXTRUDED

**FIBERGATE** 

**BAR GRATING** 

Our prefabricated generator access stairs are ready to install and are constructed out of industrial-grade aluminum components.

The components bolt together, allowing for the possibility of endless configurations. Reduce your costs, cut installation time, and simplify your project.