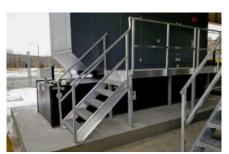

## POWER GENERATOR ACCESS SOLUTIONS

## **Features:**

**Code compliant** 

Non-conductive decking

Reconfigurable

Modular design

**Custom layouts** 

Leveling legs

100% Heavy duty lightweight aluminum

## Multiple surface options to choose from:

**GRIP STRUT** 

EXTRUDED

**FIBERGATE** 

**BAR GRATING** 

Our prefabricated generator access stairs are ready to install and are constructed out of industrial-grade aluminum components.

The components bolt together, allowing for the possibility of endless configurations. Reduce your costs, cut installation time, and simplify your project.