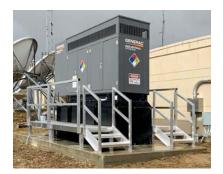

## POWER GENERATOR ACCESS SOLUTIONS

## **Features:**

**Code compliant** 

Non-conductive decking

Reconfigurable

Modular design

**Custom layouts** 

Leveling legs

100% Heavy duty lightweight aluminum

## Multiple surface options to choose from:

**GRIP STRUT** 

EXTRUDED

**FIBERGATE** 

**BAR GRATING** 

Our prefabricated generator access stairs are ready to install and are constructed out of industrial-grade aluminum components.