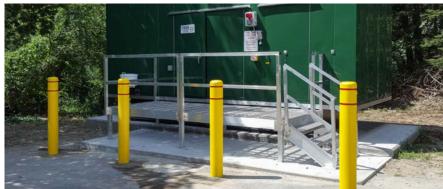

## Multiple surface options to choose from:

**GRIP STRUT** 

EXTRUDED

**FIBERGATE** 

**BAR GRATING** 

Our prefabricated generator access stairs are ready to install and are constructed out of industrial-grade aluminum components.

The components bolt together, allowing for the possibility of endless configurations. Reduce your costs, cut installation time, and simplify your project.