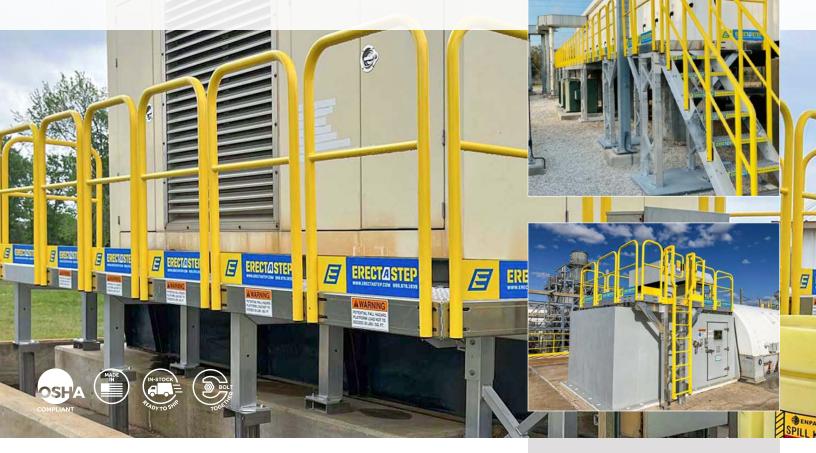

## **Durable, Long Lifecycle**

100% industrial-grade aluminum. Won't rust, warp, or rot.

# **OSHA Compliant**

All stairs and access platforms meet OSHA compliance codes.

#### Upgrade/upfit

Existing commercial standby power generator stairs and platforms systems (made of wood and/or rusted out steel), can now be easily replaced with long-life and low-maintenance aluminum stairs and work platforms.

## **Fast Installation**

Prefabricated and bolts together onsite. No welding needed.