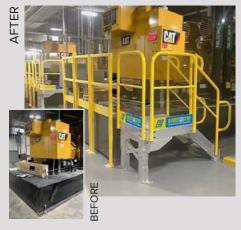

#### Upgrade/upfit

Existing commercial standby power generator stairs and platforms systems (made of wood and/or rusted out steel), can now be easily replaced with long-life and low-maintenance aluminum stairs and work platforms.