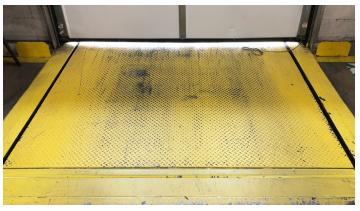

## NON-SLIP COATING FOR DOCK LEVELERS



"This loading bay sees 12-15 trucks per day and is loaded and unloaded with pallet jacks that consistently scrape the ground. This safety coating is holding up better than anything we've ever used."

## Slip Reduction Coating Solves Problem of Slick Diamond Plate Dock Levelers

Slippery diamond plate dock levelers made a Philadelphia distribution center unsafe, especially during rainy days. Banks Industrial Group mitigated this hazard through the rapid application of a non-slip, high-adhesion Belzona coating resistant to impact and abrasion. Unlike adhesive strips, this coating will not peel away and will provide a long service life, applied and cured quickly. This loading dock was repaired and returned to service within 48 hours.



Same dock shown after 18 months service.