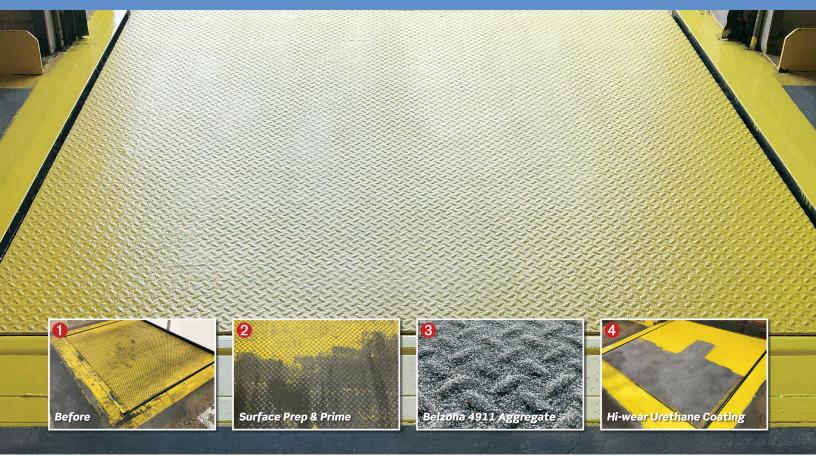

## NON-SLIP COATING FOR DOCK LEVELERS

"This loading bay sees 12-15 trucks per day and is loaded and unloaded with pallet jacks that consistently scrape the ground. This safety coating is holding up better than anything we've ever used."

## Slip Reduction Coating Solves Problem of Slick Diamond Plate Dock Levelers

Slippery diamond plate dock levelers made a Philadelphia distribution center unsafe, especially during rainy days. Banks Industrial Group mitigated this hazard through the rapid application of a non-slip, high-adhesion Belzona coating resistant to impact and abrasion. Unlike adhesive strips, this coating will not peel away and will provide a long service life, applied and cured quickly. This loading dock was repaired and returned to service within 48 hours.