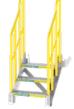

#### **5 COMPONENTS UNLIMITED CONFIGURATIONS**

**HANDRAIL** 

1 to 6 steps combine together to reach any height

#### **EXAMPLES OF POSSIBLE CONFIGURATIONS.**