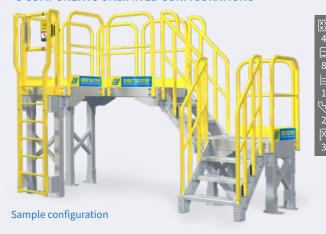

## **ERECTAISTEP**®











## **5 COMPONENTS**UNLIMITED CONFIGURATIONS



# Precision Manufactured Stair & Platform Systems

Ready to Ship. Fast Easy Assembly.











### **Modular stairs** to simplify your project

Five simple components can create unlimited configurations. Our aluminum stairs and access systems can be configured to meet any application. Customized components available to meet the needs of your specific design.



#### ERECTASTEP®

**5 COMPONENTS UNLIMITED CONFIGURATIONS** 









No fabrication required, bolts together with no special tools required.

#### **5 COMPONENTS UNLIMITED CONFIGURATIONS**







**HANDRAIL** 







1 to 6 steps combine together to reach any height

#### **EXAMPLES OF POSSIBLE CONFIGURATIONS.**













#### Configure. Ship. Install.

- Configure in seconds Complete with shop and layout drawings
- **Order today install tomorrow** All components in-stock and ready to ship
- **Construct with ease** No cranes or heavy equipment needed
- Bolt together design, No hot permits needed
- **Sustainable** Unbolt reconfigure reuse with ease





#### **Faster and More Accurate** than Custom Fabrication

- Always OSHA compliant
- · Precision manufactured
- Durable powder-coated handrails
- · Corrosion resistant heavy gauge aluminum