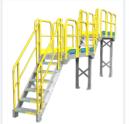

#### **5 COMPONENTS UNLIMITED CONFIGURATIONS**

**HANDRAIL** 

1 to 6 steps combine together to reach any height

#### **EXAMPLES OF POSSIBLE CONFIGURATIONS.**