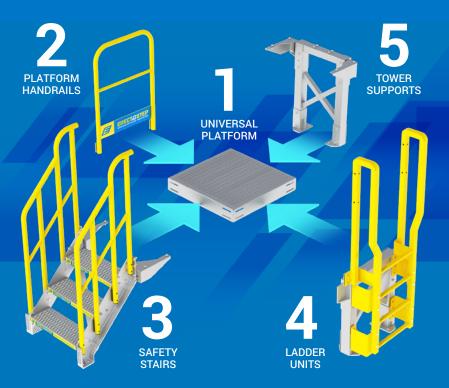

## **5 COMPONENTS**UNLIMITED CONFIGURATIONS

### **Modular stairs** to simplify your project

Five simple components can create unlimited configurations. Our aluminum stairs and access systems can be configured to meet any application. Customized components available to meet the needs of your specific design.

#### **5 COMPONENTS UNLIMITED CONFIGURATIONS**

**HANDRAIL** 

1 to 6 steps combine together to reach any height