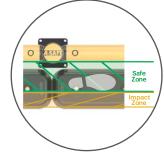

<sup>b</sup> Ergonomic design

with no sharp edges

This illustration shows a Safe Zone created by the rigidity of the Step Guard. In the eventuality that a vehicle continues to move after the driver has dismounted.