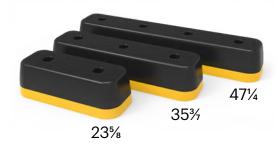

## **Step Guard**

The Step Guard offers unprecedented heavy-duty low-level protection that prevents injuries and damage in vehicle charging areas, goods holding areas and pedestrian walkways.

The dangers in these areas of the workplace can lead to pedestrian injuries, damaged infrastructure and costly downtime.









Your Authorized A-SAFE Distributor 856-687-2227 • sales@banksindustrial.com • BanksIndustrial.com PO Box 382 • Berlin, NJ 08009 Unrivalled recovery through a unique built-in memory that allows the Step Guard to repeatedly flex, cushion and reform upon impact.

Significant return on investment through incident prevention and downtime avoidance, as Step Guards do not require replacement or repair.

## Available sizes (inches)



## Features and benefits



The twin layered Monoplex product offers a softer upper layer which dissipates energy whilst the lower harder layer provides rigidity around the fixing holes. This ensures the Step Guard remains strong under impact and distributes energy across the product, reducing the risk of damage and minimizes the risk of fixings pulling out of the ground.



Monoplex is a new material innovation that is revolutionising impact protection in industrial workplaces worldwide. Precision-engineered and produced in the UK using state-of-the-art materials and manufacturing technology, Monoplex safety products offer unprecedented levels of versatility, durability, and performance across multiple impacts.

Recessed fixings ensure low centre of gravity and minimal

loading to floor