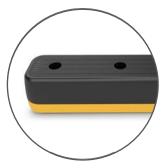

<sup>b</sup> Ergonomic design

with no sharp edges

This illustration shows a Safe Zone created by the rigidity of the Step Guard. In the eventuality that a vehicle continues to move after the driver has dismounted.

<sup>d</sup> Hygienic, wipe

resistant

clean and water

The Step Guard is easy to install with a maximum of 4 x M16 – OD24mm Bolt Type Head fixings (1200mm version) per Step Guard. This means that the product can be installed or replaced quickly with a minimum amount of disruption on site.