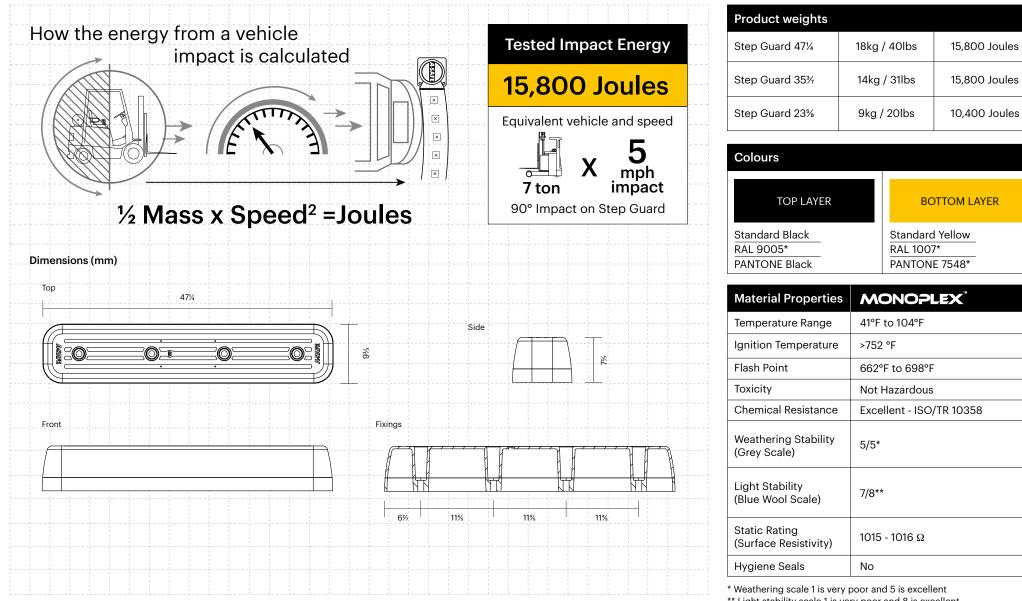

## Features and benefits

The twin layered Monoplex product offers a softer upper layer which dissipates energy whilst the lower harder layer provides rigidity around the fixing holes. This ensures the Step Guard remains strong under impact and distributes energy across the product, reducing the risk of damage and minimizes the risk of fixings pulling out of the ground.

Monoplex is a new material innovation that is revolutionising impact protection in industrial workplaces worldwide. Precision-engineered and produced in the UK using state-of-the-art materials and manufacturing technology, Monoplex safety products offer unprecedented levels of versatility, durability, and performance across multiple impacts.

## **Technical Information**

\*\* Light stability scale 1 is very poor and 8 is excellent

Your Authorized A-SAFE Distributor 856-687-2227 • sales@banksindustrial.com • BanksIndustrial.com PO Box 382 • Berlin, NJ 08009