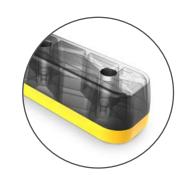

## Features and benefits

The twin layered Monoplex product offers a softer upper layer which dissipates energy whilst the lower harder layer provides rigidity around the fixing holes. This ensures the Step Guard remains strong under impact and distributes energy across the product, reducing the risk of damage and minimizes the risk of fixings pulling out of the ground.

Recessed fixings ensure low centre of gravity and minimal

loading to floor

Monoplex construction for maximum flexibility and scuff-resistance

Heavy duty vehicles operating within shared workspaces such as charging points require products which can withstand high impacts. The supporting internal rib structure provides strength throughout the product to ensure the Step Guard doesn't crumple under impact and can return to its original form.