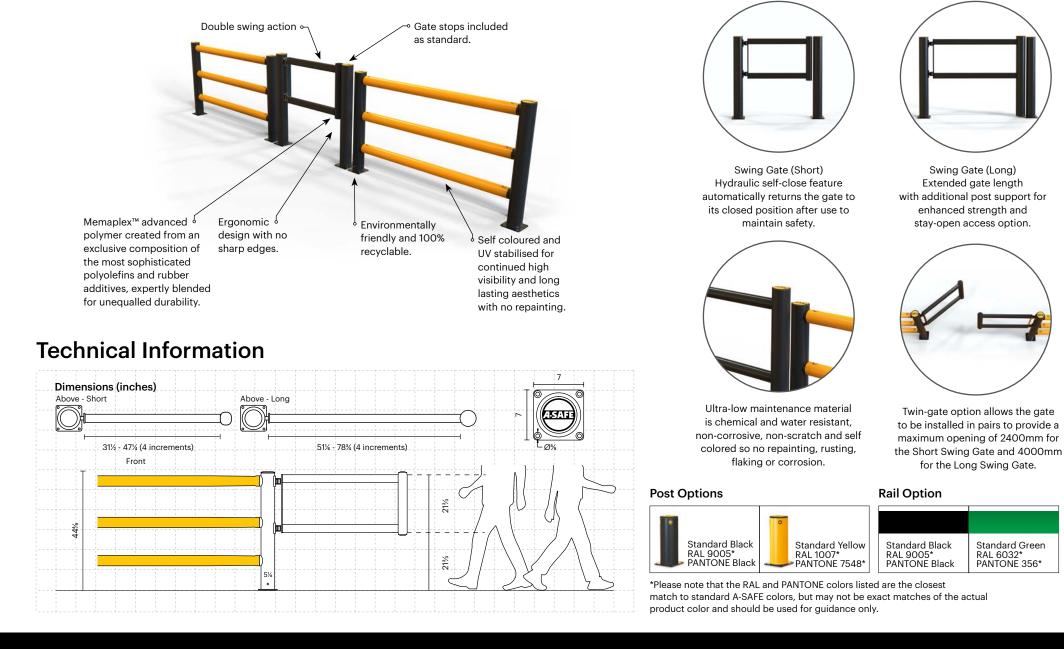

## **iFlex Swing Gate**

Swing Gates provide access and exit points for pedestrians. Available in two lengths, long and short.

The short gate has a hydraulic self-close feature to automatically return the gate to its closed position and maintain pedestrian safety. The long gate is supplied with additional post support for enhanced strength and stay-open access option for both pedestrians and vehicles.

Each gate has a double swing action, but are also supplied with gate stops to limit movement to one direction, forcing pedestrians to hesitate and pull the gate towards them. If desired, can be installed in pairs to increase the size of the opening.