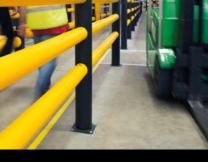

mFlex Double Traffic Barrier

eFlex Single Traffic Barrier

mFlex Single Traffic Barrier

- Segregate pedestrians
- Guide personnel and visitors

**Traffic Barriers+** 

- Clearly mark crossing places
- Designate safe access and exit points