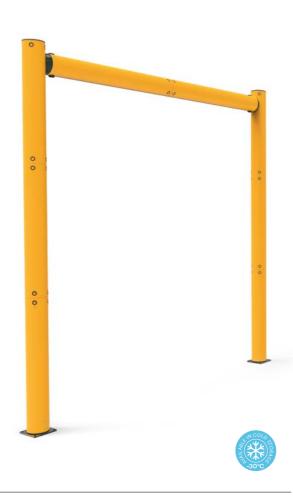

#### **Height Restrictor**

Doorway edge protection • Visual warning for drivers

Shields infrastructure from collisions

- Protects infrastructure from collision damage
- Provides a visual warning
- Provides traffic guidance

**Q**<sup>10</sup>

Safeguards equipment and machinery

**iFlex Height Restrictor** 

Sign Cap Sign Post

 Monoplex material allows for repeat impacts Protects infrastructure from collision damage • Superior resistance to abrasion, wear and tear Reduces repair costs and downtime