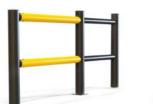

mFlex Double Traffic Barrier

eFlex Single Traffic Barrier

mFlex Single Traffic Barrier

- Segregate pedestrians
- Guide personnel and visitors

**Traffic Barriers+** 

- Clearly mark crossing places
- Designate safe access and exit points