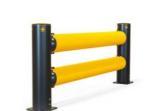

- Segregate larger-mass heavy duty vehicles
- Protect buildings, machinery and equipment
- Define and defend heavy vehicle routes
- Manage high traffic environments

6

mFlex Single Traffic Barrier Ground Level

mFlex Double Traffic Barrier

eFlex Single Traffic Barrier

mFlex Single Traffic Barrier

- Segregate pedestrians
- Guide personnel and visitors

**Traffic Barriers+** 

- Clearly mark crossing places
- Designate safe access and exit points