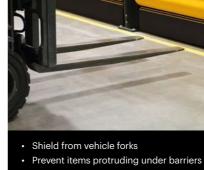

iFlex Single Traffic Barrier

**High Level** 

• Integrate with barrier systems

ForkGuard Heavy Duty **Kerb Barrier** 

iFlex Double Traffic Barrier

iFlex Single Traffic Barrier

Control the movement of traffic

Segregate pedestrians and vehicles

· Protect pedestrian and vehicle routes

Create pedestrian safe zones

Create pallet stops for stored goods

ForkGuard Kerb Barrier