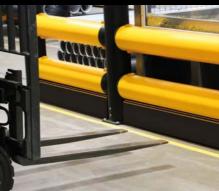

iFlex Single Traffic Barrier

**High Level** 

• Integrate with barrier systems

ForkGuard Heavy Duty **Kerb Barrier** 

iFlex Double Traffic Barrier

iFlex Single Traffic Barrier

Control the movement of traffic

Segregate pedestrians and vehicles

· Protect pedestrian and vehicle routes

Create pedestrian safe zones

Create pallet stops for stored goods

ForkGuard Kerb Barrier