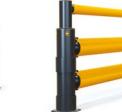

- Segregate larger-mass heavy duty vehicles
- Protect buildings, machinery and equipment
- Define and defend heavy vehicle routes
- Manage high traffic environments

6

mFlex Single Traffic Barrier Ground Level

mFlex Double Traffic Barrier

eFlex Single Traffic Barrier

mFlex Single Traffic Barrier

- Segregate pedestrians
- Guide personnel and visitors

**Traffic Barriers+** 

- Clearly mark crossing places
- Designate safe access and exit points