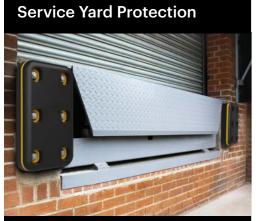

- Strong high-visibility tape
- Easy to fit post and vertical receiver units

• A4 sign board unit attachment

Protect loading bays

- Preserve service yard infrastructure
- Provide visual alerts and vehicle guidance
- Defend against wear and tear