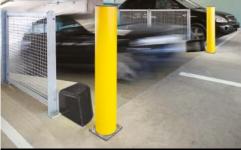

#### **Column and Corner Guards**

FlexiShield Column Guard

- Protect columns from impact damage
- Provide strong visual guidance to drivers
- Shield infrastructure from collisions
- Modular and adaptable for any height and size