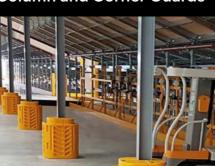

#### **Column and Corner Guards**

FlexiShield Column Guard

- Protect columns from impact damage
- Provide strong visual guidance to drivers
- Shield infrastructure from collisions
- Modular and adaptable for any height and size