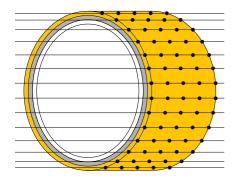

### Monocast, 3 layer construction

The secret to the extreme strength and flexibility of the Monoplex Bollard is in the unique, triple-layered, monocast construction.

#### Impact Zone A

Engineered for maximum impact resistance and shape recovery, the Impact Zone takes the initial shock of impact.

#### Shock-absorption Zone B

Impact energy is then transferred and dissipated within the patented, ultra-flexible shock-absorption zone.

#### Stability Zone C

The Stability Zone combines extreme tensile strength with just the right amount of elasticity to dissipate the remaining impact energy.

Traffic Gate

Lockable self-retracting 9m tape reel