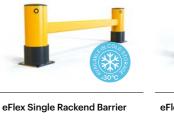

### **Cold Storage**

- High performance impact protection for cold storage environments
- Purpose-engineered for sub-zero temperatures
- Food-safe, robust and effective to -30°C

iFlex Cold Storage Pedestrian Barrier 3 Rail

iFlex Cold Storage Single Traffic Barrier+

iFlex Cold Storage Single **Traffic Barrier** 

ForkGuard Cold Storage Kerb Barrier

Leg Protector

RackGuard Cold Storage Rack Cold Storage RackEnd Barrier

Height Restrictor