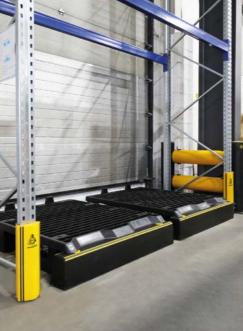

#### **RackEnd Barriers**

Protect vulnerable racking • Absorb and deflect repeat glancing blows Defend against vehicle fork impacts

• Versatile overhead application • Safeguard doorframes, loading docks, infrastructure and overhead walkways

iFlexRail Column Guard

Padded Column Guard

iFlexRail Column Guard+

eFlex Double Rackend Barrier

iFlex Single Rackend Barrier

RackGuard Rack Leg Protector

**Topple Barrier** 