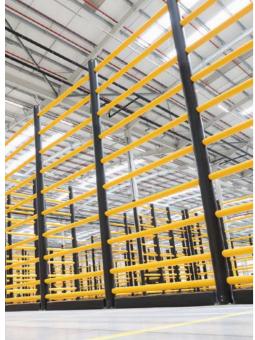

#### **Micro Barriers**

- Segregate light duty vehicles
- Protect walls and machinery at low level
- Shield from wear and tear Delineate storage zones
- **Single Traffic Barriers**

- Segregate heavy duty vehicles
- Protect buildings, machinery and equipment
- Define and defend vehicle routes
- Control the movement of traffic

- Segregate larger-mass heavy duty vehicles
- Protect buildings, machinery and equipment
- Define and defend heavy vehicle routes
- Manage high traffic environments

6

mFlex Single Traffic Barrier Ground Level

mFlex Double Traffic Barrier

eFlex Single Traffic Barrier

mFlex Single Traffic Barrier

- Segregate pedestrians
- Guide personnel and visitors

**Traffic Barriers+** 

- Clearly mark crossing places
- Designate safe access and exit points