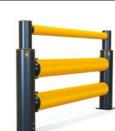

- Segregate larger-mass heavy duty vehicles
- Protect buildings, machinery and equipment
- Define and defend heavy vehicle routes
- Manage high traffic environments

6

mFlex Single Traffic Barrier Ground Level

mFlex Double Traffic Barrier

eFlex Single Traffic Barrier

mFlex Single Traffic Barrier

- Segregate pedestrians
- Guide personnel and visitors

**Traffic Barriers+** 

- Clearly mark crossing places
- Designate safe access and exit points