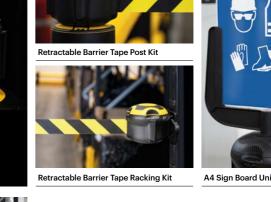

#### Stability Zone C

The Stability Zone combines extreme tensile strength with just the right amount of elasticity to dissipate the remaining impact energy.

Traffic Gate

Lockable self-retracting 9m tape reel

- Strong high-visibility tape
- Easy to fit post and vertical receiver units

• A4 sign board unit attachment

Protect loading bays

- Preserve service yard infrastructure
- Provide visual alerts and vehicle guidance
- Defend against wear and tear