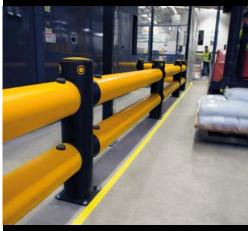

#### **Micro Barriers**

- Segregate light duty vehicles
- Protect walls and machinery at low level
- Shield from wear and tear Delineate storage zones
- **Single Traffic Barriers**

- Segregate heavy duty vehicles
- Protect buildings, machinery and equipment
- Define and defend vehicle routes
- Control the movement of traffic

- Segregate larger-mass heavy duty vehicles
- Protect buildings, machinery and equipment
- Define and defend heavy vehicle routes
- Manage high traffic environments

6

mFlex Single Traffic Barrier Ground Level

mFlex Double Traffic Barrier

eFlex Single Traffic Barrier

mFlex Single Traffic Barrier

- Segregate pedestrians
- Guide personnel and visitors

**Traffic Barriers+** 

- Clearly mark crossing places
- Designate safe access and exit points