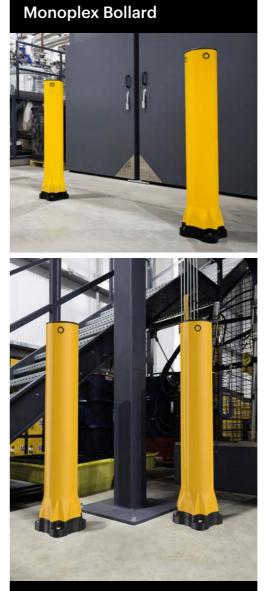

#### **RackEnd Barriers**



Protect vulnerable racking • Absorb and deflect repeat glancing blows Defend against vehicle fork impacts



• Versatile overhead application • Safeguard doorframes, loading docks, infrastructure and overhead walkways





iFlexRail Column Guard

Padded Column Guard

iFlexRail Column Guard+





eFlex Double Rackend Barrier





iFlex Single Rackend Barrier

RackGuard Rack Leg Protector







**Topple Barrier** 





#### **Height Restrictor**



Doorway edge protection • Visual warning for drivers

Shields infrastructure from collisions





- Protects infrastructure from collision damage
- Provides a visual warning
- Provides traffic guidance

**Q**<sup>10</sup>

Safeguards equipment and machinery



**iFlex Height Restrictor** 







Sign Cap Sign Post



 Monoplex material allows for repeat impacts Protects infrastructure from collision damage • Superior resistance to abrasion, wear and tear Reduces repair costs and downtime





Monoplex Bollard

### Monocast, 3 layer construction

The secret to the extreme strength and flexibility of the Monoplex Bollard is in the unique, triple-layered, monocast construction.

#### Impact Zone A

Engineered for maximum impact resistance and shape recovery, the Impact Zone takes the initial shock of impact.

#### Shock-absorption Zone B

Impact energy is then transferred and dissipated within the patented, ultra-flexible shock-absorption zone.

#### Stability Zone C

The Stability Zone combines extreme tensile strength with just the right amount of elasticity to dissipate the remaining impact energy.