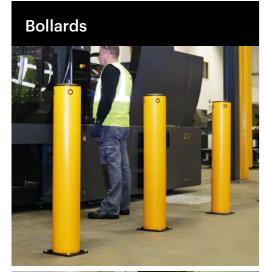

**Q**<sup>10</sup>

Safeguards equipment and machinery

**iFlex Height Restrictor** 

Sign Cap Sign Post

 Monoplex material allows for repeat impacts Protects infrastructure from collision damage • Superior resistance to abrasion, wear and tear Reduces repair costs and downtime

Monoplex Bollard

### Monocast, 3 layer construction

The secret to the extreme strength and flexibility of the Monoplex Bollard is in the unique, triple-layered, monocast construction.