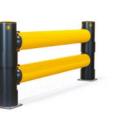

- Segregate larger-mass heavy duty vehicles
- Protect buildings, machinery and equipment
- Define and defend heavy vehicle routes
- Manage high traffic environments

6

mFlex Single Traffic Barrier Ground Level

mFlex Double Traffic Barrier

eFlex Single Traffic Barrier

mFlex Single Traffic Barrier

- Segregate pedestrians
- Guide personnel and visitors

**Traffic Barriers+** 

- Clearly mark crossing places
- Designate safe access and exit points