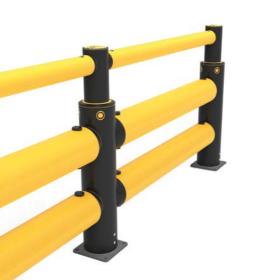

#### **Micro Barriers**

- Segregate light duty vehicles
- Protect walls and machinery at low level
- Shield from wear and tear Delineate storage zones
- **Single Traffic Barriers**

- Segregate heavy duty vehicles
- Protect buildings, machinery and equipment
- Define and defend vehicle routes
- Control the movement of traffic

- Segregate larger-mass heavy duty vehicles
- Protect buildings, machinery and equipment
- Define and defend heavy vehicle routes
- Manage high traffic environments

6

mFlex Single Traffic Barrier Ground Level

mFlex Double Traffic Barrier

eFlex Single Traffic Barrier

mFlex Single Traffic Barrier

- Segregate pedestrians
- Guide personnel and visitors

**Traffic Barriers+** 

- Clearly mark crossing places
- Designate safe access and exit points