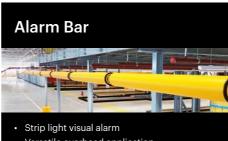

#### **RackEnd Barriers**

Protect vulnerable racking • Absorb and deflect repeat glancing blows Defend against vehicle fork impacts

• Versatile overhead application • Safeguard doorframes, loading docks, infrastructure and overhead walkways