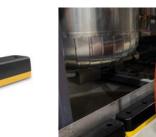

iFlex Single Traffic Barrier

**High Level** 

• Integrate with barrier systems

ForkGuard Heavy Duty **Kerb Barrier** 

iFlex Double Traffic Barrier

iFlex Single Traffic Barrier

Control the movement of traffic

Segregate pedestrians and vehicles

· Protect pedestrian and vehicle routes

Create pedestrian safe zones

Create pallet stops for stored goods

ForkGuard Kerb Barrier