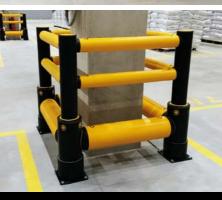

#### **Micro Barriers**

- Segregate light duty vehicles
- Protect walls and machinery at low level
- Shield from wear and tear Delineate storage zones
- **Single Traffic Barriers**

- Segregate heavy duty vehicles
- Protect buildings, machinery and equipment
- Define and defend vehicle routes
- Control the movement of traffic

- Segregate larger-mass heavy duty vehicles
- Protect buildings, machinery and equipment
- Define and defend heavy vehicle routes
- Manage high traffic environments

6

mFlex Single Traffic Barrier Ground Level

mFlex Double Traffic Barrier

eFlex Single Traffic Barrier

mFlex Single Traffic Barrier

- Segregate pedestrians
- Guide personnel and visitors

**Traffic Barriers+** 

- Clearly mark crossing places
- Designate safe access and exit points