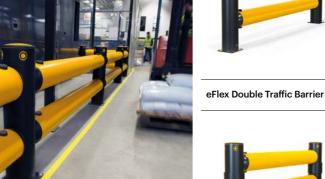

- Segregate larger-mass heavy duty vehicles
- Protect buildings, machinery and equipment
- Define and defend heavy vehicle routes
- Manage high traffic environments

6

mFlex Single Traffic Barrier Ground Level

mFlex Double Traffic Barrier

eFlex Single Traffic Barrier

mFlex Single Traffic Barrier

- Segregate pedestrians
- Guide personnel and visitors

**Traffic Barriers+** 

- Clearly mark crossing places
- Designate safe access and exit points