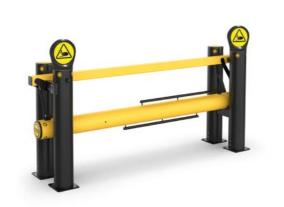

mFlex Double Traffic Barrier

eFlex Single Traffic Barrier

mFlex Single Traffic Barrier

- Segregate pedestrians
- Guide personnel and visitors

**Traffic Barriers+** 

- Clearly mark crossing places
- Designate safe access and exit points

iFlex Single Traffic Barrier

**High Level** 

• Integrate with barrier systems

ForkGuard Heavy Duty **Kerb Barrier** 

iFlex Double Traffic Barrier

iFlex Single Traffic Barrier

Control the movement of traffic