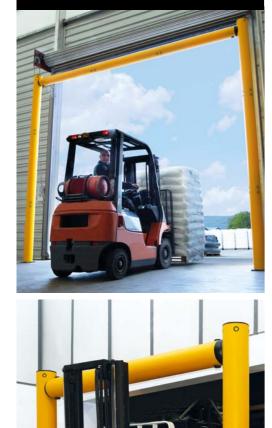

iFlex Single Traffic Barrier

**High Level** 

• Integrate with barrier systems

ForkGuard Heavy Duty **Kerb Barrier** 

iFlex Double Traffic Barrier

iFlex Single Traffic Barrier

Control the movement of traffic

Segregate pedestrians and vehicles

· Protect pedestrian and vehicle routes

Create pedestrian safe zones

Create pallet stops for stored goods

ForkGuard Kerb Barrier