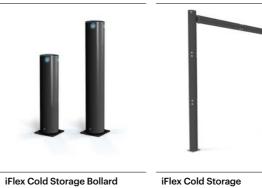

### **Cold Storage**

- High performance impact protection for cold storage environments
- Purpose-engineered for sub-zero temperatures
- Food-safe, robust and effective to -30°C

iFlex Cold Storage Pedestrian Barrier 3 Rail

iFlex Cold Storage Single Traffic Barrier+

iFlex Cold Storage Single **Traffic Barrier** 

ForkGuard Cold Storage Kerb Barrier

Leg Protector

RackGuard Cold Storage Rack Cold Storage RackEnd Barrier

Height Restrictor