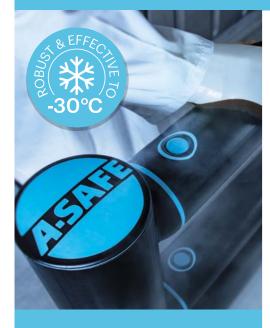

### **Cold Storage**

- High performance impact protection for cold storage environments
- Purpose-engineered for sub-zero temperatures
- Food-safe, robust and effective to -30°C

iFlex Cold Storage Pedestrian Barrier 3 Rail