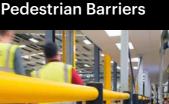

mFlex Double Traffic Barrier

eFlex Single Traffic Barrier

mFlex Single Traffic Barrier

- Segregate pedestrians
- Guide personnel and visitors

**Traffic Barriers+** 

- Clearly mark crossing places
- Designate safe access and exit points