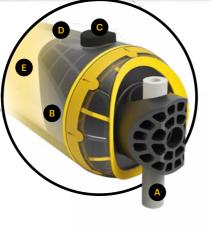

### **ENERGY ABSORPTION SYSTEM**

A patented 3-phase system that activates sequentially for unparalleled energy absorption.

- Memaplex<sup>™</sup> rail flexes to absorb impact, initiating the rail pin to slide forward and transfer load energy to the compression pocket.
- 2 Compression of the pocket continues to disperse energy as the coupling rotates around the post pin to activate further absorption.
- 3 At peak energy, the coupling twists further, engaging the post pin and instigating torsion of the post to dispel remaining forces.

 Post Pin
 D
 Compression Pocket

 Coupling
 E
 Rail

 Rail Pin
 Compression Pocket
 Compression Pocket

A

В

**Q**₄