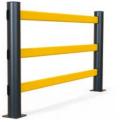

mFlex Double Traffic Barrier

eFlex Single Traffic Barrier

mFlex Single Traffic Barrier

- Segregate pedestrians
- Guide personnel and visitors

**Traffic Barriers+** 

- Clearly mark crossing places
- Designate safe access and exit points

iFlex Single Traffic Barrier

**High Level** 

• Integrate with barrier systems

ForkGuard Heavy Duty **Kerb Barrier** 

iFlex Double Traffic Barrier

iFlex Single Traffic Barrier

Control the movement of traffic