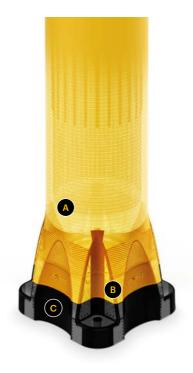

### Monocast, 3 layer construction

The secret to the extreme strength and flexibility of the Monoplex Bollard is in the unique, triple-layered, monocast construction.

#### Impact Zone A

Engineered for maximum impact resistance and shape recovery, the Impact Zone takes the initial shock of impact.

#### Shock-absorption Zone B

Impact energy is then transferred and dissipated within the patented, ultra-flexible shock-absorption zone.

#### Stability Zone C

The Stability Zone combines extreme tensile strength with just the right amount of elasticity to dissipate the remaining impact energy.

Traffic Gate

Lockable self-retracting 9m tape reel