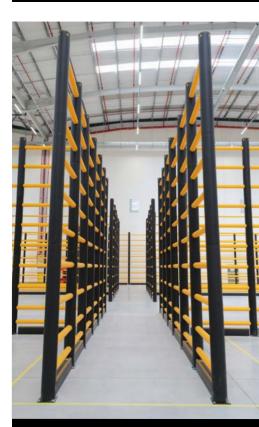

#### 2. Top sections

Add additional rails to achieve the desired height

**Topple Barrier** Base + 3 Rails

**HD** Topple Barrier Base + 3 Rails