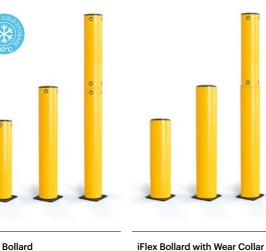

**Q**<sup>10</sup>

Safeguards equipment and machinery

**iFlex Height Restrictor** 

Sign Cap Sign Post

 Monoplex material allows for repeat impacts Protects infrastructure from collision damage • Superior resistance to abrasion, wear and tear Reduces repair costs and downtime

Monoplex Bollard

### Monocast, 3 layer construction

The secret to the extreme strength and flexibility of the Monoplex Bollard is in the unique, triple-layered, monocast construction.