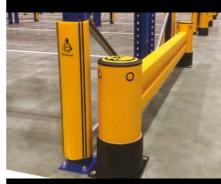

#### **Column and Corner Guards**

FlexiShield Column Guard

- Protect columns from impact damage
- Provide strong visual guidance to drivers
- Shield infrastructure from collisions
- Modular and adaptable for any height and size

#### **RackEnd Barriers**

Protect vulnerable racking • Absorb and deflect repeat glancing blows Defend against vehicle fork impacts

• Versatile overhead application • Safeguard doorframes, loading docks, infrastructure and overhead walkways

iFlexRail Column Guard

Padded Column Guard

iFlexRail Column Guard+

eFlex Double Rackend Barrier

iFlex Single Rackend Barrier

RackGuard Rack Leg Protector

**Topple Barrier** 