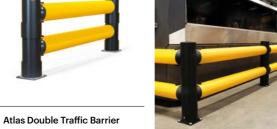

iFlex Swing Gate -

iFlex Slide Gate

eFlex Pedestrian Barrier 3 Rail

iFlex Pedestrian Barrier 3 Rail

eFlex Single Traffic Barrier+

iFlex Single Traffic Barrier+

iFlex Double Traffic Barrier+

Atlas Double Traffic Barrier+